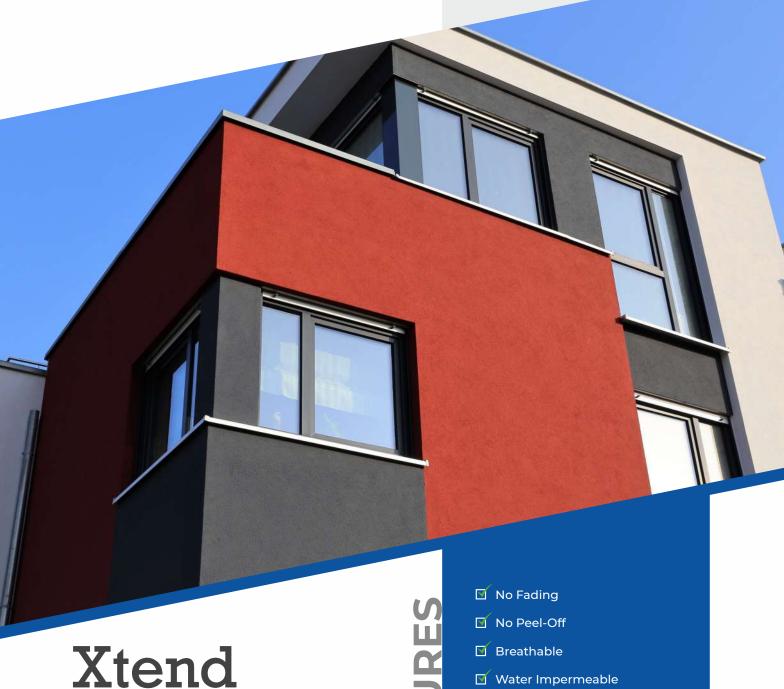

# **Premium Exterior Paint**

Xtend is a premium paint for exterior application. Made using only lightfast pigments it offers a service life of 7+ years without fading or peeling. Its special binder design and unique filler composition offers excellent dirt pickup resistance and its inherent breathability combined with water repellent nature inhibits algae and fungal growth. Xtend has a mineral matt appearance that enhances light reflectivity and effectively hides surface defects. Available in 59+ durable shades.

# **Xtend**